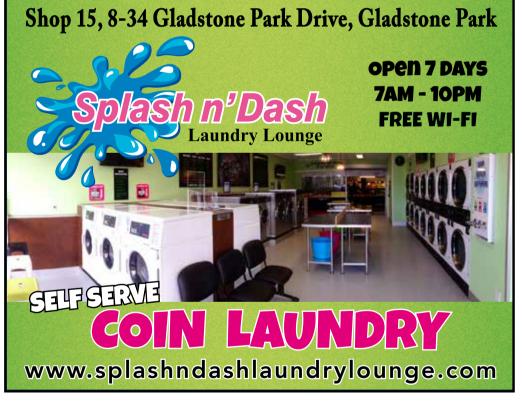

Visit our website for the latest publications & online directory

www.theshoppersguide.com.au

repairs









engineers in collaboration with Swinburne University. This product can be custom-made to fit any size or shape therefore our customers do not need to compromise their creativity when choosing to add natural light into their homes or designs. We have custom-made products that are square, round, rectangle, triangle and hexagonal. Our stunning, sleek designs feature edge to edge glass, removing the bulky trims of other skylights. The roof window is double glazed that provides proficient insulation all year round. Our glass is fire resistant (Bal40 rated), leak proof, hail resilient and can come with a self-tinting laminated glass using thermochromic technology.

The roof window can be fixed or openable either via remotely powered or manual operation with an out of reach operating pole. Th