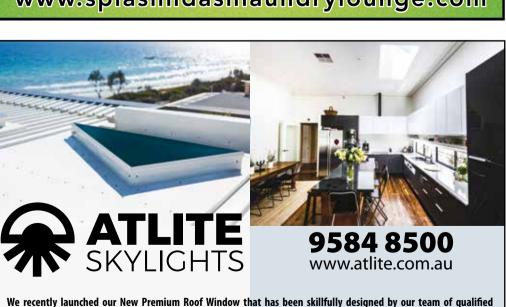

Visit our website for the latest publications & online directory

www.theshoppersguide.com.au

repairs

engineers in collaboration with Swinburne University. This product can be custom-made to fit any size or shape therefore our customers do not need to compromise their creativity when choosing to add natural light into their homes or designs. We have custom-made products that are square, round, rectangle, triangle and hexagonal. Our stunning, sleek designs feature edge to edge glass, removing the bulky trims of other skylights. The roof window is double glazed that provides proficient insulation all year round. Our glass is fire resistant (Bal40 rated), leak proof, hail resilient and can come with a self-tinting laminated glass using thermochromic technology.

The roof window can be fixed or openable either via remotely powered or manual operation with an out of reach operating pole. The Atlite Roof Window can be installed on a ZERO pitch and comes with a 15-year warranty.