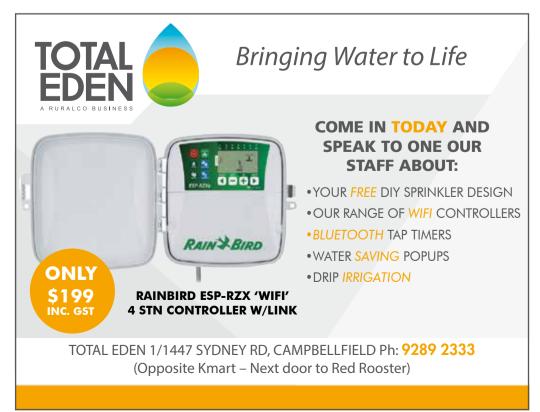

or shape therefore our customers do not need to compromise their creativity when choosing to add natural light into their homes or designs. We have custom-made products that are square, round, rectangle, triangle and hexagonal. Our stunning, sleek designs feature edge to edge glass, removing the bulky trims of other skylights. The roof window is double glazed that provides proficient insulation all year round. Our glass is fire resistant (Bal40 rated), leak proof, hail resilient and can come with a self-tinting laminated glass using thermochromic technology.

The roof window can be fixed or openable either via remotely powered or manual operation with an out of reach operating pole. The Atlite Roof Window can be installed on a ZERO pitch and comes with a 15-year warranty.



arrowsmash







1 x 1.25lt Drink

On presentation of this Ad. (Valid till 2/6/18)





**WE CATER FOR ALL** 

**FUNCTIONS** 









## **WE BUY & SELL SECOND HAND PHONES & LAPTOPS**

WE OFFER MAIL IN - LOGIC BOARD. MICRO SOLDERING, DATA RECOVERY & PHONE REPAIRS

## CUSTOMISED

**PHONE COVER PRINTING** ALL models of iPhones & Samsung covers

**Only High Quality Only Happy Customers** 



**REPAIR SERVICE:** 'Mobiles \*iPad \*Laptop \*PC



**Excellent customer service 7 days a week at 2 convenient locations.** Monday-Friday 9.00am - 6.00pm & Saturday-Sunday 9.00am - 5.00pm

### STS-Roxy

Roxburgh Village Shopping Centre Shop-G09, 250 Somerton Road Roxburgh Park VIC 3064 - Australia Tel:+61(3)8339 0014

## STS-Greenvale

Greenvale Shopping Centre Shop 9, Mickleham Road Greenvale VIC 3059 - Australia T