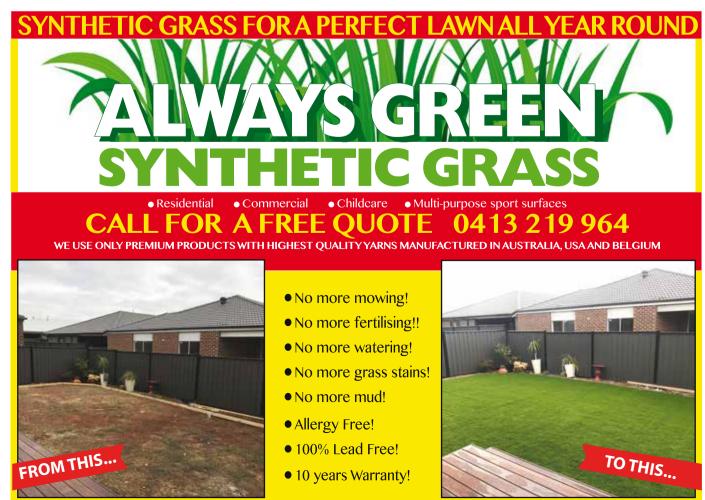

Visit our website for the latest publications & online directory

www.theshoppersguide.com.au

repairs

engineers in collaboration with Swinburne University. This product can be custom-made to fit any size or shape therefore our customers do not need to compromise their creativity when choosing to add natural light into their homes or designs. We have custom-made products that are square, round, rectangle, triangle and hexagonal. Our stunning, sleek designs feature edge to edge glass, removing the bulky trims of other skylights. The roof window is double glazed that provides proficient insulation all year round. Our glass is fire resistant (Bal40 rated), leak proof, hail resilient and can come with a self-tinting laminated glass using thermochromic technology.

The roof window can be fixed or openable either via remotely powered or manual operation with an out of reach operating pole. The Atlite Roof Window can be installed on a ZERO pitch and comes with a 15-year warranty.